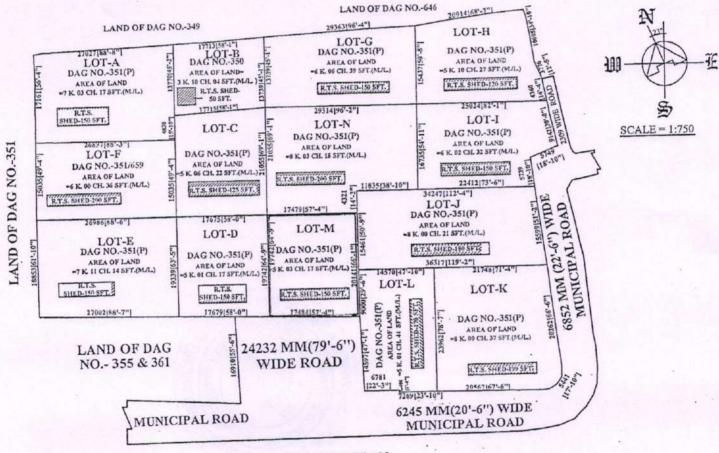

Site plan in respect of ALL THAT piece or parcel of proposed Bastu land and as per ROR danga land, measuring an area 05 (five) Cottahs 03 (three) chittaks 17 (seventeen) square feet, more or less, out of total land measuring area 2 (two) Bigha 12 (twelve) Cotthas 14 (fourteen) chittaks 08 (eight) square feet, more or less, togetherwith tiles shaded structure measuring area 150 (one hundred fifty) square feet, more or less, being Lot 'M', lying and situated at portion of Municipal Holding No. 36, Ganganagar No.2, Colony, in Ward No.26, P.O. - Ganganagar, Police Station - Narayanpur (formerly Airport), Kolkata - 700132, in Mouza - Ganganagar, J.L. No.49, R.S./L.R. Dag No.351 (p) under R.S. Khatian No. 275 and 175 corresponding to L.R. Khatian No. 357 and 358, within the jurisdiction of the Madhyamgram Municipality, in the District - North - 24-Parganas, and details Dag Nos.; Khatian Nos.; Area of land are given below:-

| R.S. DAG NO.       | KHATIAN NO. | SALEABLE AREA<br>K - Ch - Sq.ft |
|--------------------|-------------|---------------------------------|
| 351 (P)<br>351 (P) | 357<br>358  | 02 - 09 - 31<br>02 - 09 - 31    |
| 331 (٢)            | Total       | 05 - 03 - 17                    |

SITE PLAN

() in 1 in -

Soul

POROSPATHOR REALGON PVT. LTD.

Addl. District Sub-Registrar Bidhannagar, (Salt Lake City)

'- 1 OCT 2010

Signature